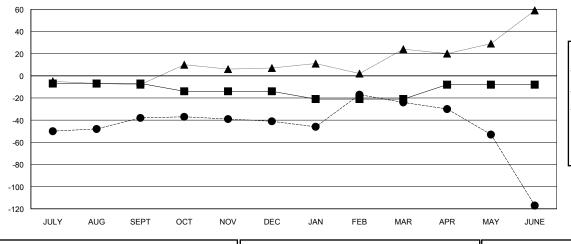

## **LOCATION TENNESSEE**

| Clubs                 |               |           | Members               |               |                           |                         |                                              |
|-----------------------|---------------|-----------|-----------------------|---------------|---------------------------|-------------------------|----------------------------------------------|
| RESULTS FOR 2017-2018 |               |           | RESULTS FOR 2017-2018 |               |                           |                         |                                              |
| QUARTER               | NEW CLUB GOAL | NEW CLUBS | DROPPED CLUBS         | QUARTER       | MEMBER GROWTH NET<br>GOAL | MEMBER GROWTH<br>ACTUAL | DROPPED MEMBERS ACTUAL (including transfers) |
| JULY/AUG/SEPT         | 0             | 0         | 0                     | JULY/AUG/SEPT | -7                        | 29                      | 62                                           |
| OCT/NOV/DEC           | 0             | 0         | 0                     | OCT/NOV/DEC   | -7                        | 43                      | 36                                           |
| JAN/FEB/MAR           | 0             | 0         | 0                     | JAN/FEB/MAR   | -7                        | 46                      | 26                                           |
| APR/MAY/JUNE          | 1             | 0         | 1                     | APR/MAY/JUNE  | 13                        | 40                      | 132                                          |

## GOALS AND ACTUAL MEMBERS CUMULATIVE

| DROPPED CLUBS: 1 |     |
|------------------|-----|
| DROPPED MEMBERS  |     |
| DECEASED         | 14  |
| CLUB CANCELLED   | 8   |
| OTHER            | 234 |
| TOTAL            | 256 |